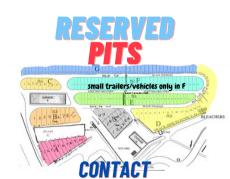

## Norway Motorsports Park 3674 E. 2603 Rd Sheridan, Illinois 60551

815-496-2467 RESERVED PIT SPOT \$25 RESERVED PIT SPOT WITH ELECTRIC HOOK-UP \$50

**Jesse James or Gene Lang** 

### **QUESTIONS? CONTACT**

Jesse James 312-907-9382 or Gene Lang 309-507-1216 eugenelang38@gmail.com or Steve Wager 309-853-6962