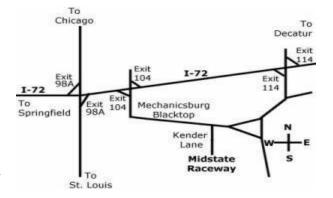

# 2025 Mike Birdsell Memorial VKA Event

Friday, May 16th and Saturday, May 17th Mid-State Kart Club, Springfield, Illinois

GPS Track Address is 160 Kender Lane, Dawson IL.

4/30/46 - 7/2/24

Dual engine drivers MUST be at least 16 years of age. Safety tech required before entering track. Please have your number on your kart. All drivers and show participants must be VKA Members per 2025 VKA Guidelines