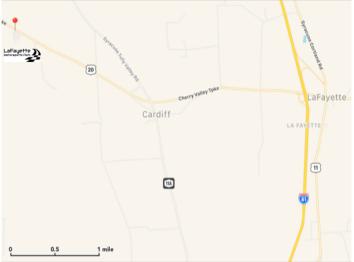

**Directions:** Take I-81 North or South to Exit 15 (LaFayette). Head West on US Route 20 for just over 3 miles and you will see the track on your left.