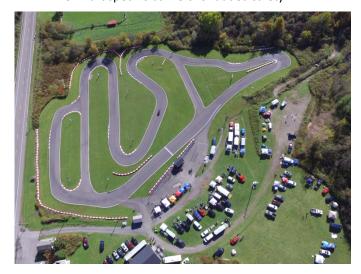

#### Fully Repayed Smooth Track

- Fully Re-Paved in 2018 with New Curbs
- New kart specific barriers for added safety

Free Cheese & Wine During Friday Kart Show

Address: LaFayette Motorsports Park - 4930 US Route 20, LaFayette, NY 13084