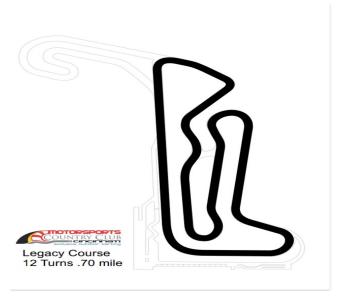

We will be running Configuration: Legacy Course Circuit Listed on the mcckarting.com website Suggested starting gear ratio for 100cc is 7.10

**RACE FEES**: **1**<sup>st</sup> **entry**: \$125.00w/practice (includes 1- 3-day pit pass). **Add'l entries** - \$60.00 each **Pit passes** - \$ 15.00 per person per day. Transponder Rental is \$15.00