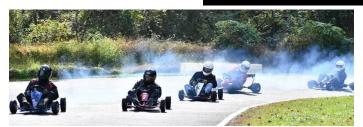

3050 Sandy Hook Rd. - Street, MD - 21154

For event status check > www.sandyhookspeedway.com info@sandyhookspeedway.com / 717-615-1820

# Saturday October 9<sup>th</sup> & Sunday October 10<sup>th</sup>, 2021

#### Vintage Kart Association Tier 1 Race & Kart Show

#### SANDY HOOK SPEEDWAY – SINCE 1964



#### VINTAGE KART RACING





## **KART SHOW**





### Come on out for 2 days of great Vintage Kart racing & Kart Show (Saturday) **FREE ADMISSION for Spectators!**

Gates open: 7 am Saturday & Sunday

Visit SANDYHOOKSPEEDWAY.COM for all the event details!

Track is located at 3050 Sandy Hook Road, Street, MD 21154 (physical address; DO NOT use for mailing)

From Baltimore – 95N to Exit #80 (RT 543); make left at light; at RT 1 turn right; go approx. 5 miles and turn left onto Sandy Hook Rd; at first stop sign bear left; track is on the right.

From PA - RT 1 South into MD; go across Conowingo Dam; go approx. 6 miles and turn right onto Sandy Hook Rd.; at first stop sign bear left; track is on the right.