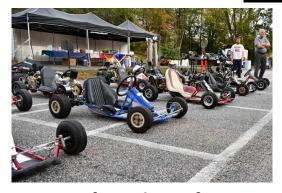

3050 Sandy Hook Rd. - Street, MD - 21154

For event status check > www.sandyhookspeedway.com info@sandyhookspeedway.com / 717-615-1820

# Saturday October 9<sup>th</sup> & Sunday October 10<sup>th</sup>, 2021

#### Vintage Kart Association Tier 1 Race & Kart Show

#### SANDY HOOK SPEEDWAY – SINCE 1964



#### VINTAGE KART RACING





## **KART SHOW**





### Come on out for 2 days of great Vintage Kart racing & Kart Show (Saturday) **FREE ADMISSION for Spectators!**

Gates open: 7 am Saturday & Sunday

Visit SANDYHOOKSPEEDWAY.COM for all the event details!

Track is located at 3050 Sandy Hook Road, Street, MD 21154 (physical address; DO NOT use for mailing)

From Baltimore – 95N to Exit #80 (RT 543); make left at light; at RT 1 turn right; go approx. 5 miles and turn left onto Sandy Hook Rd; at first stop sign bear left; track is on the right.

From PA - RT 1 South into MD; go across Conowingo Dam; go approx. 6 miles and turn right onto Sandy Hook Rd.; at first stop sign bear left; track is on the right.