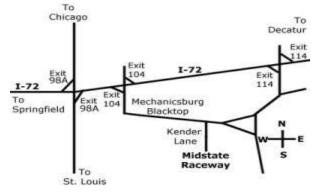

# 2021 LAND OF LINCOLN VINTAGE WEEKEND

Friday, May 14th and Saturday, May 15th

Mid-State Kart Club, Springfield, Illinois

C-open drivers MUST be at least 16 years of age. No axle clutches are allowed. Safety tech required before entering track. Please have your number on your kart. All drivers and show participants must be VKA Members per 2021 VKA Guidelines.